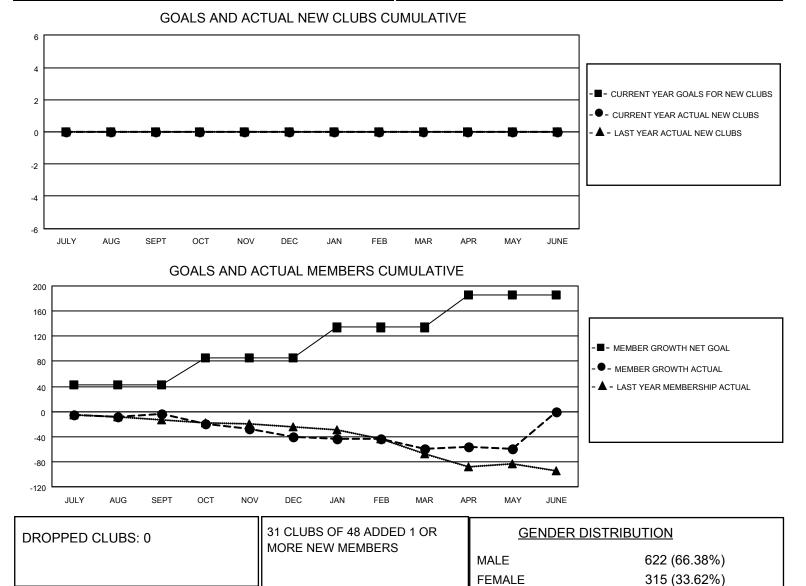

## LOCATION AUSTRALIA

District 201T1

Results as of: 5/31/2022

| Clubs                 |               |           |               | Members               |                        |                         |                                                    |
|-----------------------|---------------|-----------|---------------|-----------------------|------------------------|-------------------------|----------------------------------------------------|
| RESULTS FOR 2021-2022 |               |           |               | RESULTS FOR 2021-2022 |                        |                         |                                                    |
| QUARTER               | NEW CLUB GOAL | NEW CLUBS | DROPPED CLUBS | QUARTER MEME          | BER GROWTH NET<br>GOAL | MEMBER GROWTH<br>ACTUAL | DROPPED<br>MEMBERS ACTUAL<br>(including transfers) |
| JULY/AUG/SEPT         | 0             | 0         | 0             | JULY/AUG/SEPT         | 42                     | 34                      | 37                                                 |
| OCT/NOV/DEC           | 0             | 0         | 0             | OCT/NOV/DEC           | 44                     | 13                      | 48                                                 |
| JAN/FEB/MAR           | 0             | 0         | 0             | JAN/FEB/MAR           | 48                     | 31                      | 44                                                 |
| APR/MAY/JUNE          | 0             | 0         | 0             | APR/MAY/JUNE          | 52                     | 19                      | 19                                                 |